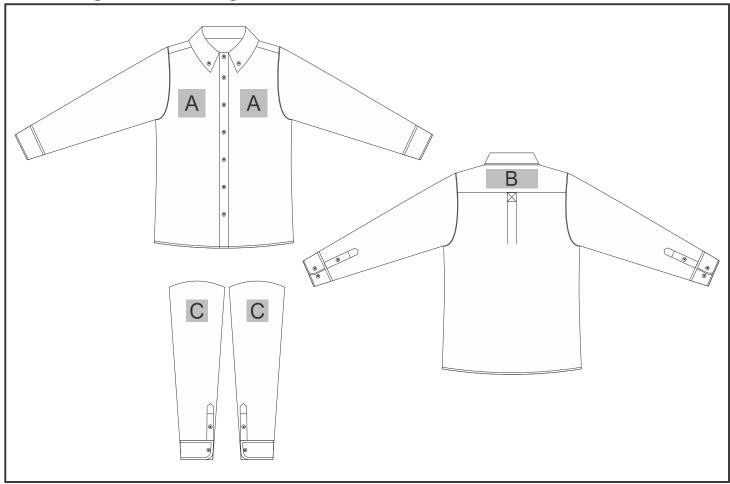

## **ALT-NHML**

Mens Long Sleeve Nottingham Shirt

## Need to know:

Includes 1 Position Digital Transfer (setup fee applies)

- Cannot guarantee a 100% straight branding on any clothing item with check or stripe detail
- DTC/EMB inclusive Parameters: Left/Right Chest or Back = 100mm x 100mm

## **Branding Options:**

| Position | Branding Method (Branding Code)       | No. of Colours | Dimension               |
|----------|---------------------------------------|----------------|-------------------------|
| А        | Embroidery (EMB-A)                    | N/A            | 100mm wide x 100mm high |
| А        | Screen Print (SC)                     | 1 Colour       | 100mm wide x 60mm high  |
| А        | Digital Transfer Clothing A6 (DTC-A6) | Full Colour    | 100mm wide x 100mm high |
| А        | Silicone (STP-A)                      | N/A            | 30mm wide x 30mm high   |
| А        | Silicone (STP-B)                      | N/A            | 50mm wide x 50mm high   |
| А        | Silicone (STP-C)                      | N/A            | 80mm wide x 80mm high   |
| Α        | Silicone (STP-D)                      | N/A            | 100mm wide x 40mm high  |

|  | nbroidery (EMB-A) | N/A | 200mm wide x 200mm high |
|--|-------------------|-----|-------------------------|
|--|-------------------|-----|-------------------------|

| В | Screen Print (SC)                     | 1 Colour    | 200mm wide x 70mm high |
|---|---------------------------------------|-------------|------------------------|
| В | Digital Transfer Clothing A6 (DTC-A6) | 1 Colour    | 148mm wide x 70mm high |
| В | Digital Transfer Clothing A5 (DTC-A5) | Full Colour | 210mm wide x 70mm high |
| В | Silicone (STP-A)                      | N/A         | 30mm wide x 30mm high  |
| В | Silicone (STP-B)                      | N/A         | 50mm wide x 50mm high  |
| В | Silicone (STP-C)                      | N/A         | 80mm wide x 70mm high  |
| В | Silicone (STP-D)                      | N/A         | 120mm wide x 40mm high |
|   |                                       |             |                        |
| С | Embroidery (EMB-A)                    | N/A         | 80mm wide x 80mm high  |
| С | Screen Print (SC)                     | 1 Colour    | 60mm wide x 60mm high  |
| С | Digital Transfer Clothing A6 (DTC-A6) | Full Colour | 80mm wide x 80mm high  |
| С | Silicone (STP-A)                      | N/A         | 30mm wide x 30mm high  |
| С | Silicone (STP-B)                      | N/A         | 50mm wide x 50mm high  |
| С | Silicone (STP-C)                      | N/A         | 80mm wide x 80mm high  |